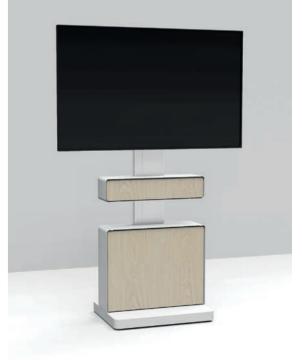

#### **Total integration**

Disappear! That's the keyword that has driven the design of this new multimedia furniture. Kaméléo from Erard Pro manages to hide all peripherals and cables while blending into your decor. Kaméléo accommodates a wide screen up to 75" or two 65" screens.

#### **Outstanding modularity**

Kaméléo offers the ability to column-stack two technical storage units. A bigger module at the bottom and a top unit with a directly connectable front. No more lost time... Start the show!

#### Kaméléo in brief

- Modular and customisable design
- Peripherals integrated in the boxes
- Cables inside the column
- Front-facing connections
- Fast and simple to assemble
- Delivered pre-mounted for reduced installation time
- Flat base permits use of a touchscreen
- Ventilation by fanless natural convection