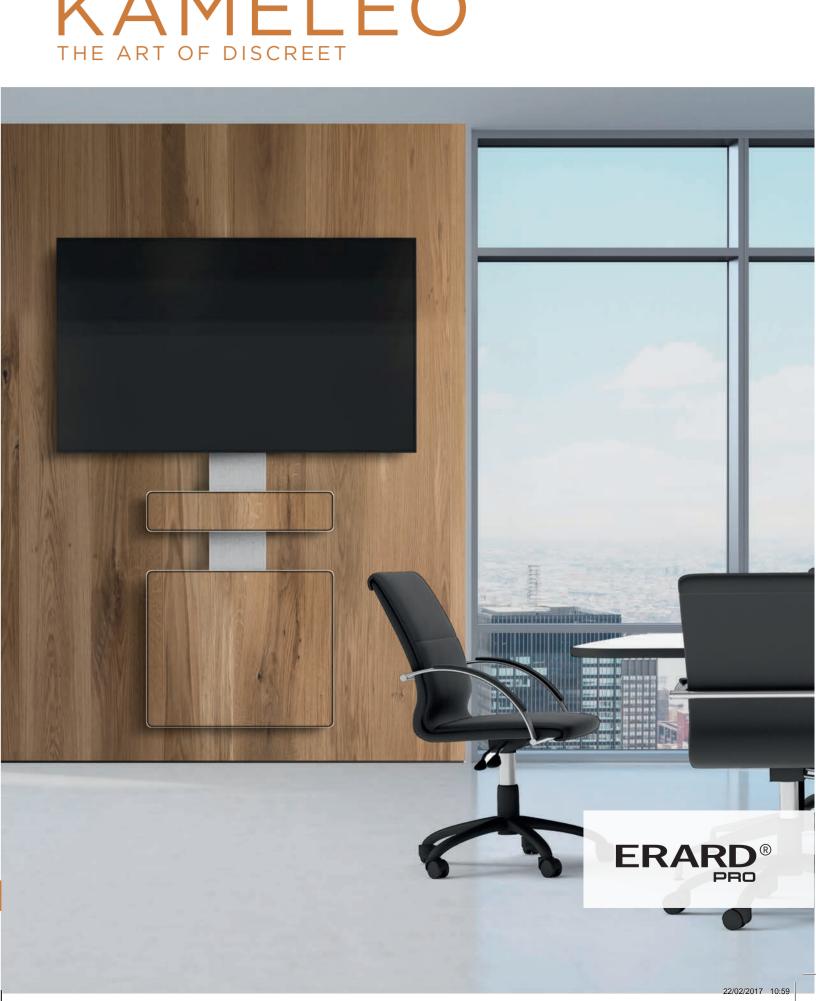

# KAMÉLÉO FOR YOUR COLLABORATIVE SPACES

#### **Total integration**

Disappear! That's the keyword that has driven the design of this new multimedia furniture. Kaméléo from Erard Pro manages to hide all peripherals and cables while blending into your decor. Kaméléo accommodates a wide screen up to 75" or two 65" screens.