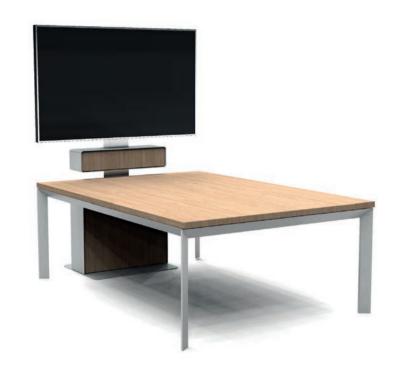

#### **Total integration**

Disappear! That's the keyword that has driven the design of this new multimedia furniture. Kaméléo from Erard Pro manages to hide all peripherals and cables while blending into your decor. Kaméléo accommodates a wide screen up to 75" or two 65" screens.

#### **Outstanding modularity**

Kaméléo offers the ability to column-stack two technical storage units. A bigger module at the bottom and a top unit with a directly connectable front. No more lost time... Start the show!

#### Kaméléo in brief

- Modular and customisable design
- Peripherals integrated in the boxes
- Cables inside the column
- Front-facing connections
- Fast and simple to assemble
- Delivered pre-mounted for reduced installation time
- Flat base permits use of a touchscreen
- Ventilation by fanless natural convection