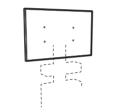

# COMPOSE YOUR OWN KAMÉLÉO, IT'S MADE TO BE MODULAR

mobile installation

freestanding installation

single screen Vesa 200 up to 600x400 single screen Vesa 100 to 200

screen-back trim

high camera shelf

dimensions in cms (freestanding or fixed)

wall-leaning installation

wall-mounted installation (bottom)

dual screens

soundbar attachment

#### **Outstanding modularity**

Kaméléo offers the ability to column-stack two technical storage units. A bigger module at the bottom and a top unit with a directly connectable front. No more lost time... Start the show!