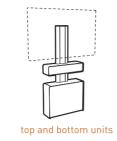

#### **Outstanding modularity**

Kaméléo offers the ability to column-stack two technical storage units. A bigger module at the bottom and a top unit with a directly connectable front. No more lost time... Start the show!