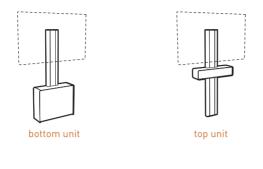

#### **Outstanding modularity**

Kaméléo offers the ability to column-stack two technical storage units. A bigger module at the bottom and a top unit with a directly connectable front. No more lost time... Start the show!