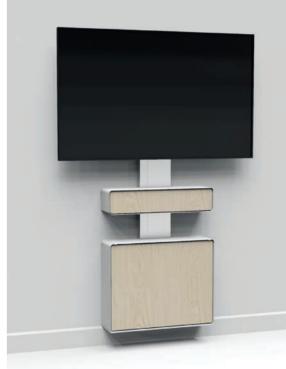

# COMPOSE YOUR OWN KAMÉLÉO, IT'S MADE TO BE MODULAR

mobile installation

freestanding installation

single screen Vesa 200 up to 600x400 single screen Vesa 100 to 200

screen-back trim

high camera shelf

dimensions in cms (freestanding or fixed)

#### **Outstanding modularity**

Kaméléo offers the ability to column-stack two technical storage units. A bigger module at the bottom and a top unit with a directly connectable front. No more lost time... Start the show!