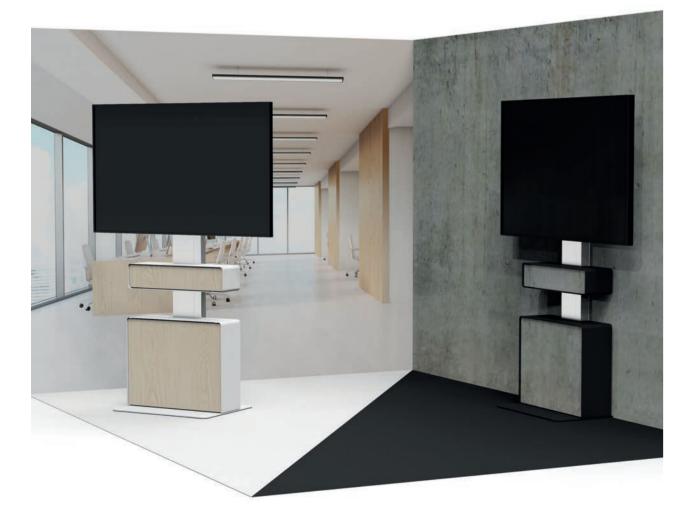

#### **Total integration**

Disappear! That's the keyword that has driven the design of this new multimedia furniture. Kaméléo from Erard Pro manages to hide all peripherals and cables while blending into your decor. Kaméléo accommodates a wide screen up to 75" or two 65" screens.

#### A choice of customisable fronts

Kaméléo has been designed to blend into your decor by offering vast freedom of choice: four colourways of panels and an infinite number of front trims give you limitless combinations of colours and materials. We offer a wide selection of fronts coordinatable with your decor, but here are just a few suggestions.