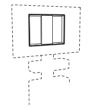

# COMPOSE YOUR OWN KAMÉLÉO, IT'S MADE TO BE MODULAR

mobile installation

freestanding installation

single screen Vesa 200 up to 600x400 single screen Vesa 100 to 200

screen-back trim

high camera shelf

dimensions in cms (freestanding or fixed)

wall-leaning installation

wall-mounted installation (bottom)

dual screens

soundbar attachment

#### **Outstanding modularity**

Kaméléo offers the ability to column-stack two technical storage units. A bigger module at the bottom and a top unit with a directly connectable front. No more lost time... Start the show!