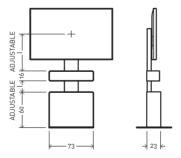

# COMPOSE YOUR OWN KAMÉLÉO, IT'S MADE TO BE MODULAR

mobile installation

freestanding installation

single screen Vesa 200 up to 600x400 single screen Vesa 100 to 200

screen-back trim

high camera shelf

dimensions in cms (freestanding or fixed)