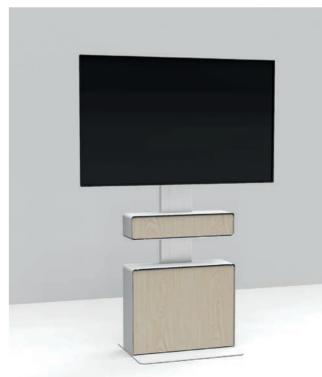

#### **Total integration**

Disappear! That's the keyword that has driven the design of this new multimedia furniture. Kaméléo from Erard Pro manages to hide all peripherals and cables while blending into your decor. Kaméléo accommodates a wide screen up to 75" or two 65" screens.

#### **Outstanding modularity**

Kaméléo offers the ability to column-stack two technical storage units. A bigger module at the bottom and a top unit with a directly connectable front. No more lost time... Start the show!

#### Kaméléo in brief

- Modular and customisable design
- Peripherals integrated in the boxes
- Cables inside the column
- Front-facing connections
- Fast and simple to assemble
- Delivered pre-mounted for reduced installation time
- Flat base permits use of a touchscreen
- Ventilation by fanless natural convection