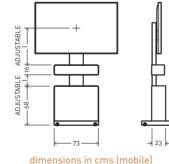

# COMPOSE YOUR OWN KAMÉLÉO, IT'S MADE TO BE MODULAR

mobile installation

freestanding installation

single screen Vesa 200 up to 600x400 single screen Vesa 100 to 200

screen-back trim

high camera shelf

dimensions in cms (freestanding or fixed)