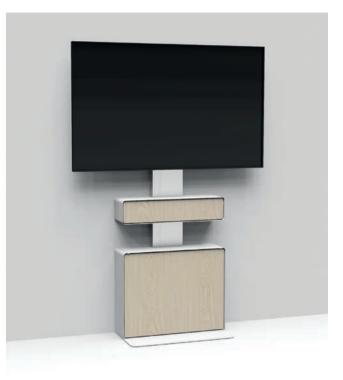

#### **Total integration**

Disappear! That's the keyword that has driven the design of this new multimedia furniture. Kaméléo from Erard Pro manages to hide all peripherals and cables while blending into your decor. Kaméléo accommodates a wide screen up to 75" or two 65" screens.

#### **Outstanding modularity**

Kaméléo offers the ability to column-stack two technical storage units. A bigger module at the bottom and a top unit with a directly connectable front. No more lost time... Start the show!

#### Kaméléo in brief

- Modular and customisable design
- Peripherals integrated in the boxes
- Cables inside the column
- Front-facing connections
- Fast and simple to assemble
- Delivered pre-mounted for reduced installation time
- Flat base permits use of a touchscreen
- Ventilation by fanless natural convection