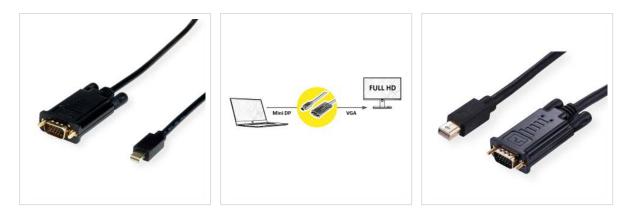

## Mini DisplayPort to VGA cable for connecting a graphics card with MiniDP to a monitor with VGA connector - with a resolution of up to 1920x1080@60Hz!

- For connecting a graphic card with Mini DisplayPort connector to a VGA monitor
- Supports maximum resolutions of up to 1920x1080 @60Hz
- The lock mechanisms of VGA prevent the plugs from slipping out of the source/display and secure the connection
- Connectors: Mini DisplayPort Male and VGA Male

• Remark: The Mini DisplayPort-VGA cable is only working in one direction: the Mini DisplayPort plug has to be connected to the source device (e.g. graphic card)

| Technical specifications |                              |  |
|--------------------------|------------------------------|--|
| Manufacturer             | VALUE                        |  |
| Product group            | Video Cable                  |  |
| Product type             | Mini DisplayPort-VGA Adapter |  |
| Colour                   | black                        |  |