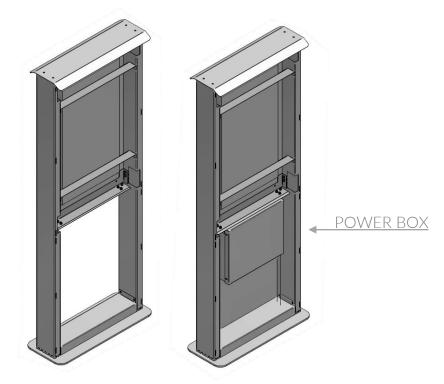

PORTAL FRAME can be equipped with an electrical panel that includes a box with Power strip, switch magnetothermic, space for player, fan and thermostat.

The power box is positioned under the screen as shown in the images below