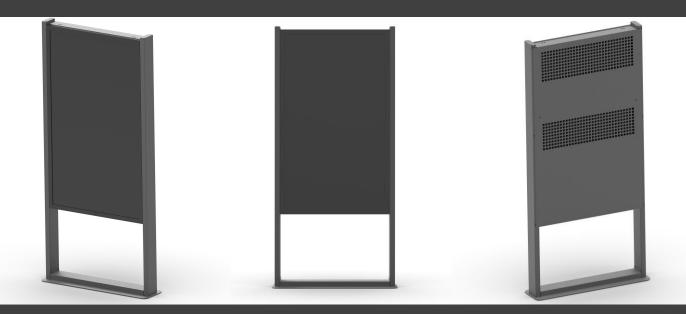

PORTAL FRAME can be equipped with an electrical panel that includes a box with Power strip, switch magnetothermic, space for player, fan and thermostat.

The power box is positioned under the screen as shown in the images below

## PORTAL FRAME SAMSUNG OH75

OMB srl <u>www.ombitaly.it</u>

OMB srl www.ombitaly.it