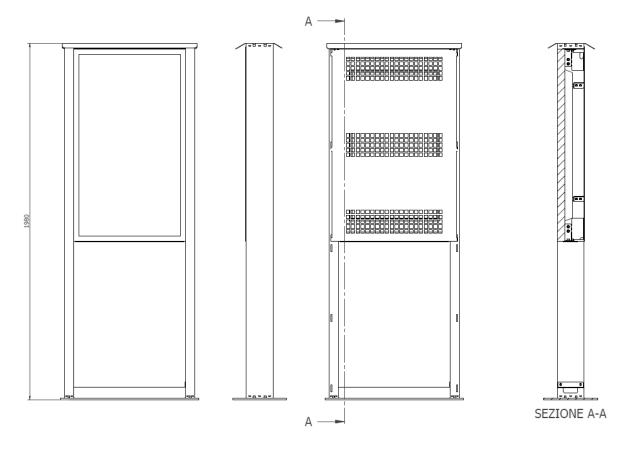

## PORTAL FRAME for SAMSUNG OH SERIE OF LG XE4F SERIE PROFESSIONAL DISPLAY SUPPORT

PORTAL FRAME for OUTDOOR SCREEN is a perfect solution for digital signage outdoor applications to be positioned in any site where information needs to be displayed.

It is available in black or white and designed specifically for screen SAMSUNG OH series or LG XE4F series.

Cable passage from the base through the side uprights.

The structure must be fixed to the concrete plinth.