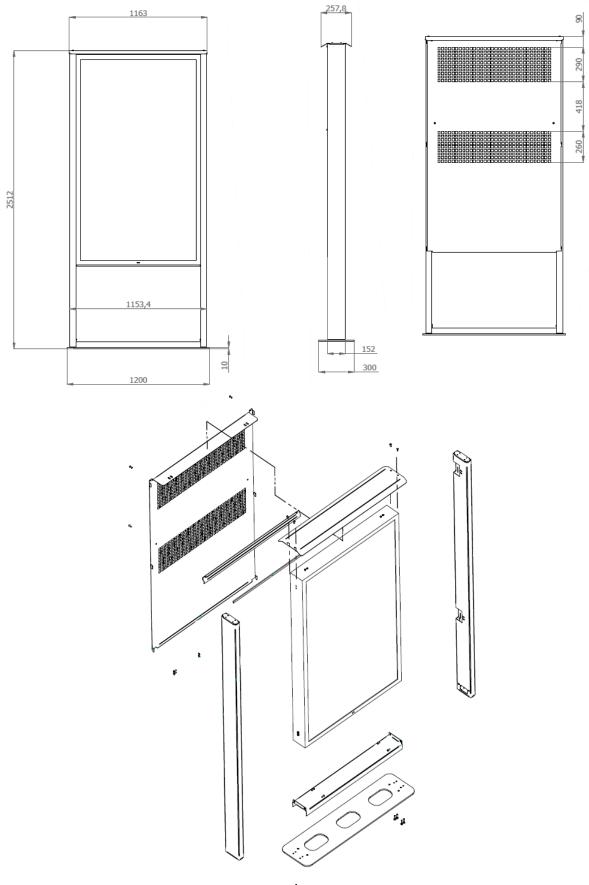

It is available in black or white and designed specifically for screen SAMSUNG OH series or LG XE4F series.

Cable passage from the base through the side uprights.

The structure must be fixed to the concrete plinth.

PORTAL FRAME can be equipped with an electrical panel that includes a box with Power strip, switch magnetothermic, space for player, fan and thermostat.

The power box is positioned under the screen as shown in the images below

## PORTAL FRAME SAMSUNG OH46 WITHOUT POWER BOX

OMB srl <u>www.ombitaly.it</u>