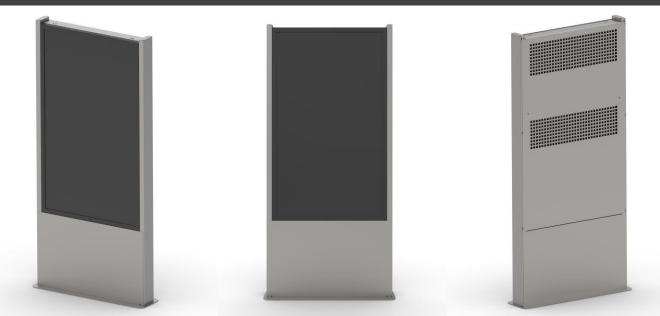

PORTAL FRAME can be equipped with an electrical panel that includes a box with Power strip, switch magnetothermic, space for player, fan and thermostat.

The power box is positioned under the screen as shown in the images below

## PORTAL FRAME SAMSUNG OH55 WITH POWER BOX

OMB srl www.ombitaly.it