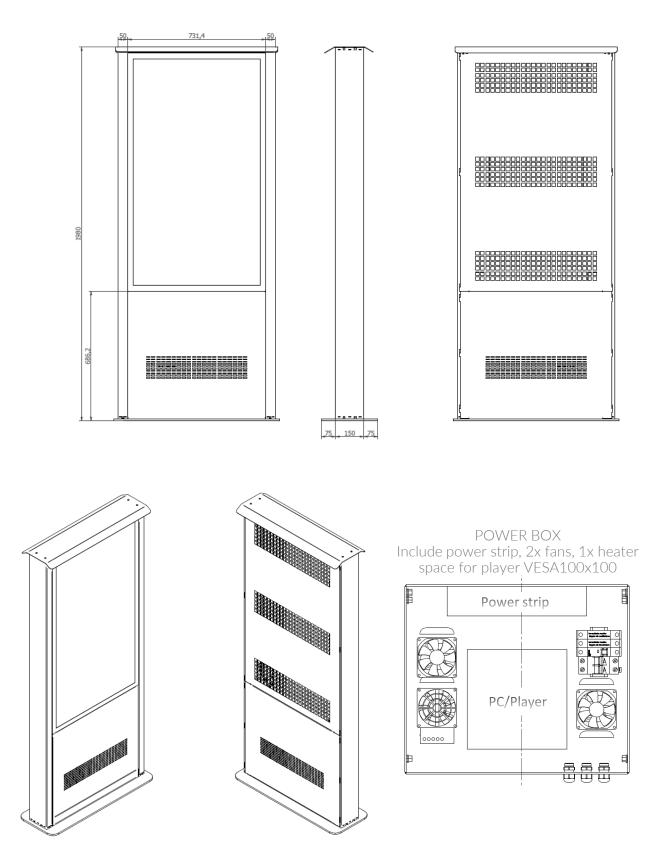

PORTAL FRAME can be equipped with an electrical panel that includes a box with Power strip, switch magnetothermic, space for player, fan and thermostat.

The power box is positioned under the screen as shown in the images below

## PORTAL FRAME SAMSUNG OH55 WITH POWER BOX

OMB srl www.ombitaly.it