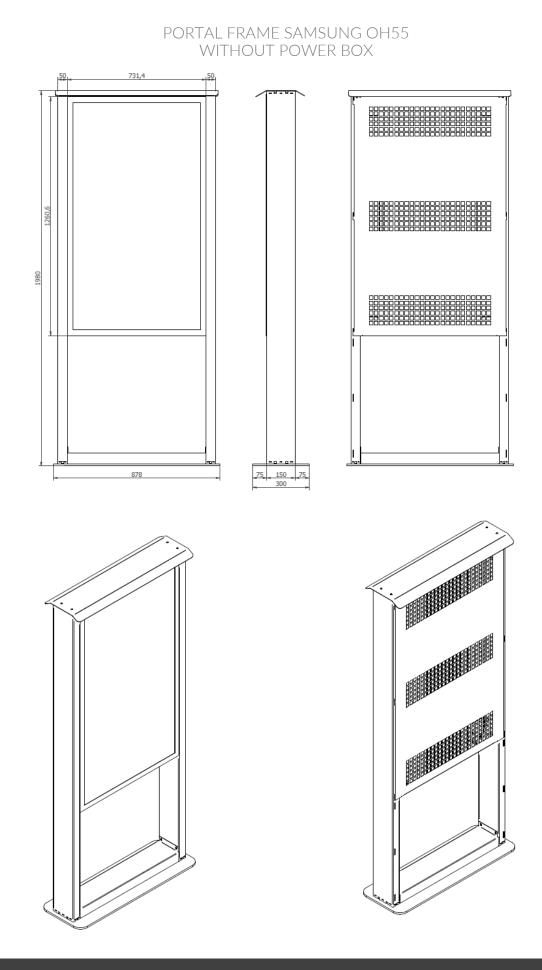

## PORTAL FRAME for SAMSUNG OH SERIE OF LG XE4F SERIE PROFESSIONAL DISPLAY SUPPORT

PORTAL FRAME for OUTDOOR SCREEN is a perfect solution for digital signage outdoor applications to be positioned in any site where information needs to be displayed.

It is available in black or white and designed specifically for screen SAMSUNG OH series or LG XE4F series.

Cable passage from the base through the side uprights.

The structure must be fixed to the concrete plinth.

## PORTAL FRAME SAMSUNG OH46 WITHOUT POWER BOX

OMB srl <u>www.ombitaly.it</u>