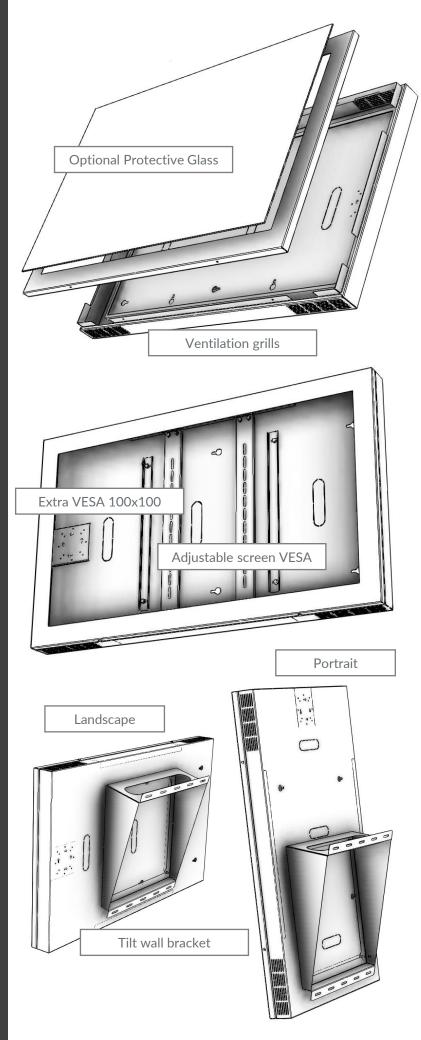

Landscape or portrait? OMB THE WALL can be used both in landscape and portrait orientation, simply choose when mounting.

Choose glass, or no glass. When ordering, you can choose optional glass in front of the display to give protection, prevent the public from tampering with the display and allow for easy cleaning. Or, you can order a version without front glass.

THE WALL INDOOR the product is available for different monitor sizes from 32" to 75".

Optional tilt wall bracket In some cases it is necessary to tilt the screen to increase visibility. THE WALL can be combined with the 15° tilted bracket

## MAIN FEATURES

- Placement: Wall
- Screen position
  - Portrait
  - Landscape
- VESA
  - THE WALL 32, 43
    - 200, 300, 400
  - THE WALL 55, 65, 75
    - 200, 300, 400, 400X600
- Maximum screen dimension:
  - 32": 728x438x75mm
  - 55": 1254x724x75mm
- Standard colour
  - Black RAL9005
  - White RAL9016
- Made in Italy