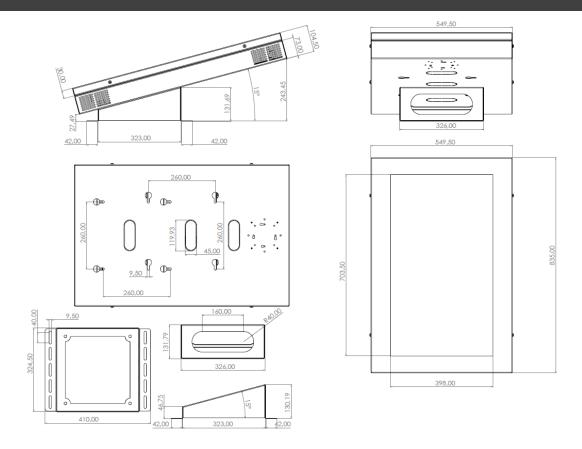

## MAIN FEATURES

- Placement: Wall
- Screen position
  - Portrait
  - Landscape
- VESA
  - THE WALL 32, 43
    - 200, 300, 400
  - THE WALL 55, 65, 75
    - 200, 300, 400, 400X600
- Maximum screen dimension:
  - 32": 728x438x75mm
  - 55": 1254x724x75mm
- Standard colour
  - Black RAL9005
  - White RAL9016
- Made in Italy