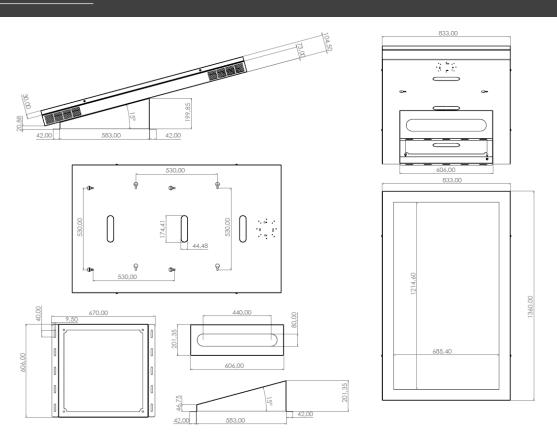

THE WALL INDOOR the product is available for different monitor sizes from 32" to 75".

Optional tilt wall bracket In some cases it is necessary to tilt the screen to increase visibility. THE WALL can be combined with the 15° tilted bracket

## THE WALL INDOOR 55