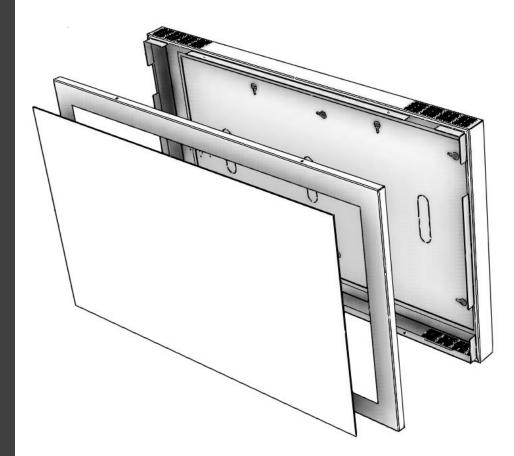

Landscape or portrait? OMB THE WALL can be used both in landscape and portrait orientation, simply choose when mounting.

Choose glass, or no glass. When ordering, you can choose optional glass in front of the display to give protection, prevent the public from tampering with the display and allow for easy cleaning. Or, you can order a version without front glass.

THE WALL INDOOR the product is available for different monitor sizes from 32" to 75".

Optional tilt wall bracket In some cases it is necessary to tilt the screen to increase visibility. THE WALL can be combined with the 15° tilted bracket