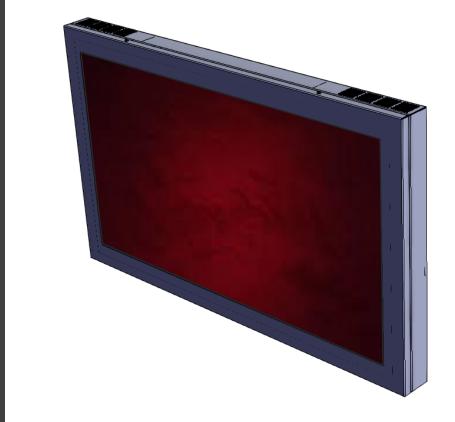

## THE WALL INDOOR ENCLOSURE PROFESSIONAL DISPLAY SUPPORT

THE WALL INDOOR is an excellent choice for the lobby, stairway, next to the elevators - or anywhere the public should be met with information or engaging messages. A perfect way to show the list of tenants in a corporate or residential building. The display will be covered from all sides.

## THE WALL INDOOR 55