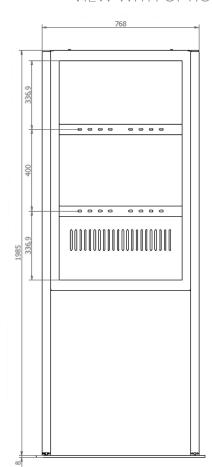

# VIEW WITH OPTIONAL BACK COVER

OMB srl www.ombitaly.it WINDOW GATE is a perfect solution for digital signage applications to be positioned in front of a shop window or in any site where information needs to be displayed.

The solution can be equipped with a optional cover on the front and on the back of the screen.

WINDOW GATE is available in black or white and for monitors from 43" to 75".