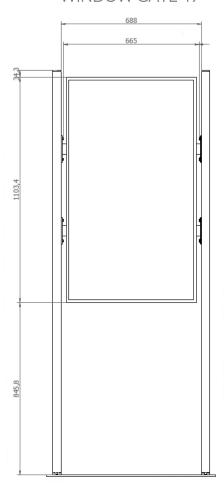

# WINDOW GATE 49 & 55 PROFESSIONAL DISPLAY SUPPORT

View without cover

WINDOW GATE is a perfect solution for digital signage applications to be positioned in front of a shop window or in any site where information needs to be displayed.

The solution can be equipped with a optional cover on the front and on the back of the screen.

WINDOW GATE is available in black or white and for monitors from 43" to 75".