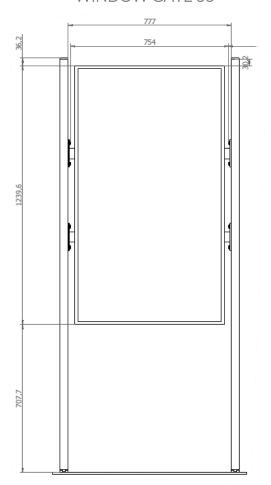

# WINDOW GATE 49 & 55 PROFESSIONAL DISPLAY SUPPORT



View without cover

WINDOW GATE is a perfect solution for digital signage applications to be positioned in front of a shop window or in any site where information needs to be displayed.

The solution can be equipped with a optional cover on the front and on the back of the screen.

WINDOW GATE is available in black or white and for monitors from 43" to 75".

## **WINDOW GATE 55**



# VIEW WITH OPTIONAL BACK COVER





OMB srl www.ombitaly.it WINDOW GATE is a perfect solution for digital signage applications to be positioned in front of a shop window or in any site where information needs to be displayed.

The solution can be equipped with a optional cover on the front and on the back of the screen.

WINDOW GATE is available in black or white and for monitors from 43" to 75".

## **WINDOW GATE 49**



# VIEW WITH OPTIONAL BACK COVER





OMB srl www.ombitaly.it