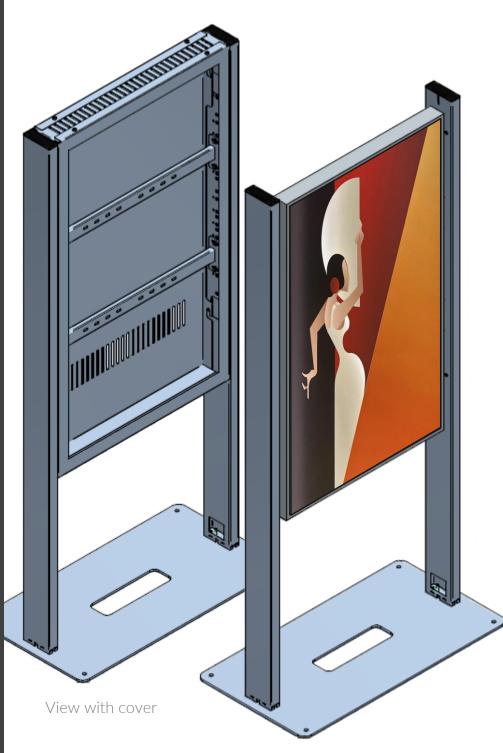

# WINDOW GATE 49 & 55 PROFESSIONAL DISPLAY SUPPORT

View without cover

WINDOW GATE is a perfect solution for digital signage applications to be positioned in front of a shop window or in any site where information needs to be displayed.

The solution can be equipped with a optional cover on the front and on the back of the screen.

WINDOW GATE is available in black or white and for monitors from 43" to 75".

# VIEW WITH OPTIONAL BACK COVER

OMB srl www.ombitaly.it WINDOW GATE is a perfect solution for digital signage applications to be positioned in front of a shop window or in any site where information needs to be displayed.