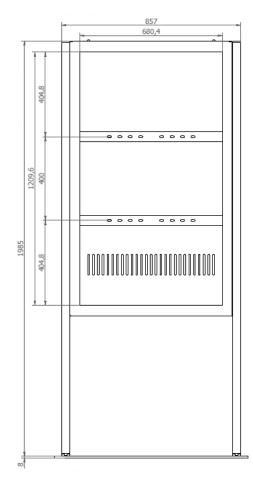

# WINDOW GATE 49 & 55 PROFESSIONAL DISPLAY SUPPORT



View without cover

WINDOW GATE is a perfect solution for digital signage applications to be positioned in front of a shop window or in any site where information needs to be displayed.

The solution can be equipped with a optional cover on the front and on the back of the screen.

WINDOW GATE is available in black or white and for monitors from 43" to 75".

## **WINDOW GATE 55**



# VIEW WITH OPTIONAL BACK COVER





OMB srl www.ombitaly.it WINDOW GATE is a perfect solution for digital signage applications to be positioned in front of a shop window or in any site where information needs to be displayed.

The solution can be equipped with a optional cover on the front and on the back of the screen.

WINDOW GATE is available in black or white and for monitors from 43" to 75".

## **WINDOW GATE 49**



# VIEW WITH OPTIONAL BACK COVER





OMB srl www.ombitaly.it